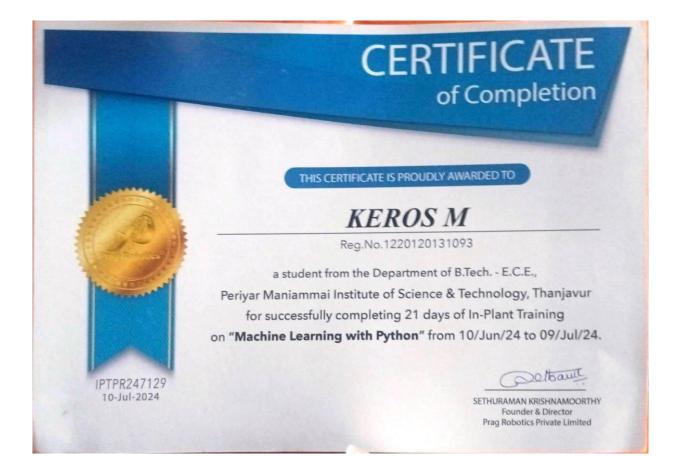

#### **CERTIFICATE OF TRAINING**

This is to certify that Mr.KANNAN.K (REG NO:1210120131029)

a student of the Electronics and Communication Engineering Department,

PERIYAR MANIAMMAI INSTITUTE OF SCIENCE AND

TECHNOLOGY, THANJAVUR has undergone Internship

Training from June 28th, 2024 to July 18th, 2024 under the domain

"EMBEDDED SYSTEMS & APPLICATIONS".

During the training period, the student's performance was found to be good.